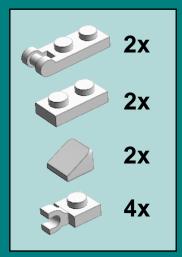

**6x** 45153664

**2x** 6057414

**4x** 4613256

**9x** 4538353

**1x** 379401

**4x** 4504369

**10x** 614101

**7x** 4556152

**3x** 4222017

**1x** 6070712

**4x** 302301

**1x** 306901

**1x** 4535737

**2x** 242001

**1x** 6070698

**5x** 4568387

**6x** 4566256

**1x** 4547489

**2x** 6030716

**1x** 4278271

**1x** 6047220

**5x** 6034044

**1x** 302001

Thank you for your interest in Brickyt building instructions.