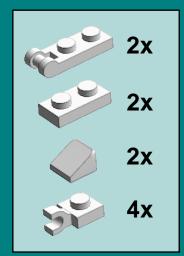

**6x** 45153664

**2x** 6057414

**4x** 4613256

**9x** 4538353

**1x** 379401

**4x** 4504369

**10x** 614101

**7x** 4556152

**3x** 4222017

**1x** 6070712

**4x** 302301

**1x** 306901

**1x** 4535737

**2x** 242001

**1x** 6070698

**5x** 4568387

**6x** 4566256

**1x** 4547489

**2x** 6030716

**1x** 4278271

**1x** 6047220

**5x** 6034044

**1x** 302001

Thank you for your interest in Brickyt building instructions.