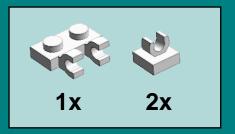

## BRICKTT

www.brickyt.com



**Triceratops Skeleton** 



Thank you for your interest in Brickyt building instructions.

If you purchased the corresponding kit, thank you for supporting Brickyt, we hope you enjoy the set!

We would love to see photos of your builds, so please post your pics to social media with the hashtag #brickyt or tweet them to us!

If you would like to use these instructions without purchasing a kit, please consider sending us a small payment of your choice by clicking the PayPal button.







































































































**6x** 45153664



**2x** 6057414



**4x** 4613256



**9x** 4538353



**1x** 379401



**4x** 4504369



**10x** 614101



**7x** 4556152



**3x** 4222017



**1x** 6070712



**4x** 302301



**1x** 306901



**1x** 4535737



**2x** 242001



**1x** 6070698



**5x** 4568387



**6x** 4566256



**1x** 4547489



**2x** 6030716



**1x** 4278271



**1x** 6047220



**5x** 6034044





**1x** 302001





Thank you for your interest in Brickyt building instructions.

You can find other Brickyt set instructions on our website.

Brickyt's products and services include:

- Custom LEGO kits
- Instructions for custom LEGO builds
- Commissioned LEGO creations
- Standard and customized LEGO bricks
-