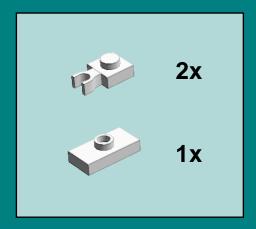

## BRICKTT

www.brickyt.com



**Triceratops Skeleton** 



Thank you for your interest in Brickyt building instructions.

If you purchased the corresponding kit, thank you for supporting Brickyt, we hope you enjoy the set!

We would love to see photos of your builds, so please post your pics to social media with the hashtag #brickyt or tweet them to us!

If you would like to use these instructions without purchasing a kit, please consider sending us a small payment of your choice by clicking the PayPal button.







































































































**6x** 45153664



**2x** 6057414



**4x** 4613256



**9x** 4538353



**1x** 379401



**4x** 4504369



**10x** 614101



**7x** 4556152



**3x** 4222017



**1x** 6070712



**4x** 302301



**1x** 306901



**1x** 4535737



**2x** 242001



**1x** 6070698



**5x** 4568387



**6x** 4566256



**1x** 4547489



**2x** 6030716



**1x** 4278271



**1x** 6047220



**5x** 6034044





**1x** 302001





Thank you for your interest in Brickyt building instructions.

You can find other Brickyt set instructions on our website.

Brickyt's products and services include:

- Custom LEGO kits
- Instructions for custom LEGO builds
- Commissioned LEGO creations
- Standard and customized LEGO bricks
- Marketing campaigns utilizing LEGO creations
- LEGO Ideas projects

These instruc