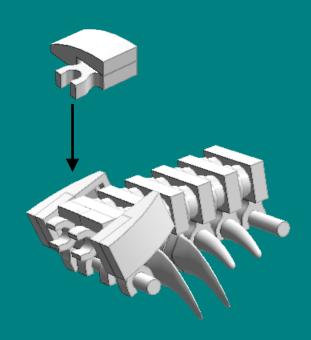

## BRICKTT

www.brickyt.com



**Triceratops Skeleton** 



Thank you for your interest in Brickyt building instructions.

If you purchased the corresponding kit, thank you for supporting Brickyt, we hope you enjoy the set!

We would love to see photos of your builds, so please post your pics to social media with the hashtag #brickyt or tweet them to us!

If you would like to use these instructions without purchasing a kit, please consider sending us a small payment of your choice by clicking the PayPal button.







































































































**6x** 45153664



**2x** 6057414



**4x** 4613256



**9x** 4538353



**1x** 379401



**4x** 4504369



**10x** 614101



**7x** 4556152



**3x** 4222017



**1x** 6070712



**4x** 302301



**1x** 306901



**1x** 4535737



**2x** 242001



**1x** 6070698



**5x** 4568387



**6x** 4566256



**1x** 4547489



**2x** 6030716



**1x** 4278271



**1x** 6047220



**5x** 6034044





**1x** 302001





Thank you for your interest in Brickyt building instructions.

You can find other Brickyt set instructions on our website.

Brickyt's products and services include:

- Custom LEGO kits
- Instructions for custom LEGO builds
- Commissioned LEGO creations
- Standard and customized LEGO bricks
- Marketing campaigns