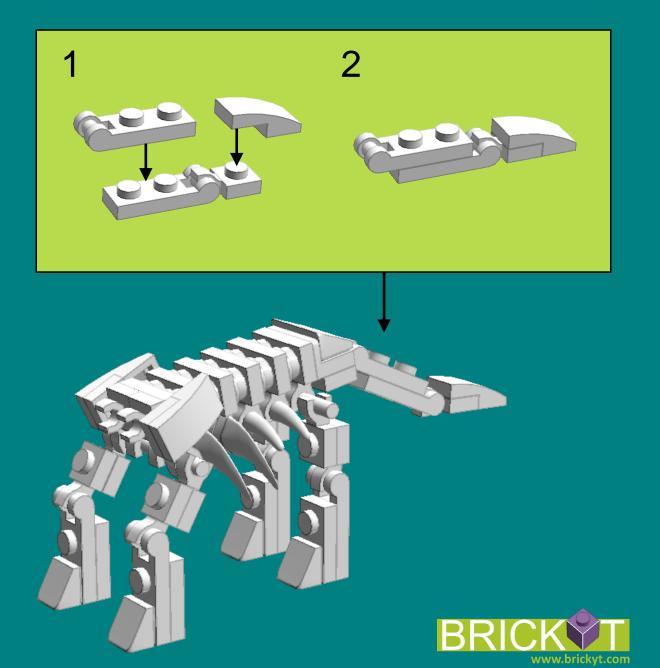

## BRICKTT

www.brickyt.com



**Triceratops Skeleton** 



Thank you for your interest in Brickyt building instructions.

If you purchased the corresponding kit, thank you for supporting Brickyt, we hope you enjoy the set!

We would love to see photos of your builds, so please post your pics to social media with the hashtag #brickyt or tweet them to us!

If you would like to use these instructions without purchasing a kit, please consider sending us a small payment of your choice by clicking the PayPal button.







































































































**6x** 45153664



**2x** 6057414



**4x** 4613256



**9x** 4538353



**1x** 379401



**4x** 4504369



**10x** 614101



**7x** 4556152



**3x** 4222017



**1x** 6070712



**4x** 302301



**1x** 306901



**1x** 4535737



**2x** 242001



**1x** 6070698



**5x** 4568387



**6x** 4566256



**1x** 4547489



**2x** 6030716



**1x** 4278271



**1x** 6047220



**5x** 6034044





**1x** 302001





Thank you for your interest in Brickyt building instructions.

You can find other Brickyt set instructions on our website.

Brickyt's products and services include:

- Custom LEGO kits
- Instructions for custom LEGO builds
- Commissioned LEGO creations
- Standard and customized LEGO bricks
- Marketing campaigns utilizing LEGO creation