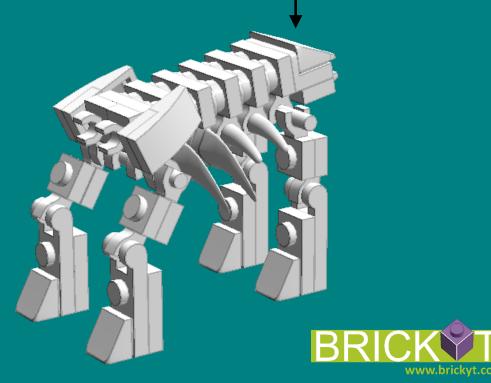

**6x** 45153664

**2x** 6057414

**4x** 4613256

**9x** 4538353

**1x** 379401

**4x** 4504369

**10x** 614101

**7x** 4556152

**3x** 4222017

**1x** 6070712

**4x** 302301

**1x** 306901

**1x** 4535737

**2x** 242001

**1x** 6070698

**5x** 4568387

**6x** 4566256

**1x** 4547489

**2x** 6030716

**1x** 4278271

**1x** 6047220

**5x** 6034044

**1x** 302001

Thank you for your interest in Brickyt building instructions.