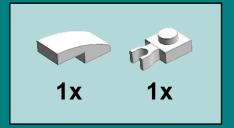

**6x** 4566256

**1x** 4547489

**2x** 6030716

**1x** 4278271

**1x** 6047220

**5x** 6034044

**1x** 302001

Thank you for your interest in Brickyt building instructions.