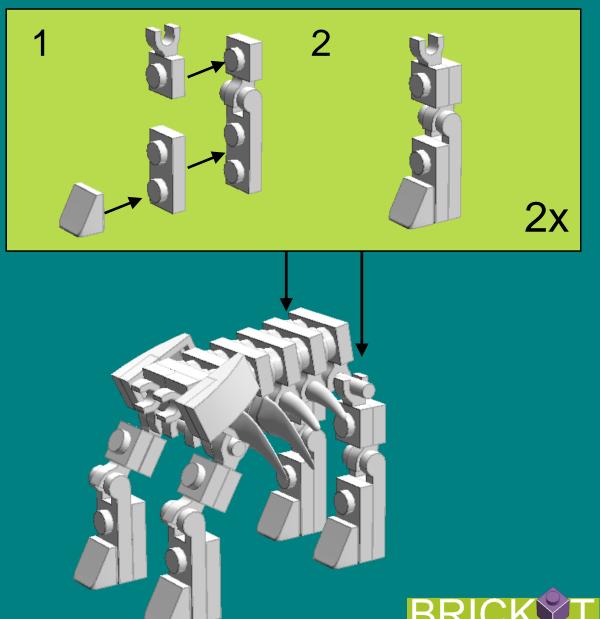

**6x** 45153664

**2x** 6057414

**4x** 4613256

**9x** 4538353

**1x** 379401

**4x** 4504369

**10x** 614101

**7x** 4556152

**3x** 4222017

**1x** 6070712

**4x** 302301

**1x** 306901

**1x** 4535737

**2x** 242001

**1x** 6070698

**5x** 4568387

**6x** 4566256

**1x** 4547489

**2x** 6030716

**1x** 4278271

**1x** 6047220

**5x** 6034044

**1x** 302001

Thank you for your interest in Brickyt building instructions.