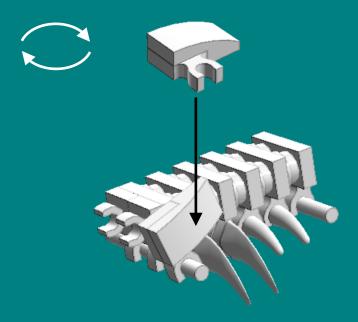

## BRICKTT

www.brickyt.com



**Triceratops Skeleton** 



Thank you for your interest in Brickyt building instructions.

If you purchased the corresponding kit, thank you for supporting Brickyt, we hope you enjoy the set!

We would love to see photos of your builds, so please post your pics to social media with the hashtag #brickyt or tweet them to us!

If you would like to use these instructions without purchasing a kit, please consider sending us a small payment of your choice by clicking the PayPal button.







































































































**6x** 45153664



**2x** 6057414



**4x** 4613256



**9x** 4538353



**1x** 379401



**4x** 4504369



**10x** 614101



**7x** 4556152



**3x** 4222017



**1x** 6070712



**4x** 302301



**1x** 306901



**1x** 4535737



**2x** 242001



**1x** 6070698



**5x** 4568387



**6x** 4566256



**1x** 4547489



**2x** 6030716



**1x** 4278271



**1x** 6047220



**5x** 6034044





**1x** 302001





Thank you for your interest in Brickyt building instructions.

You can find other Brickyt set instructions on our website.

Brickyt's products and services include:

- Custom LEGO kits
- Instructions for custom LEGO builds
- Commissioned LEGO creations
- Standard and customized LEGO bricks
- Marketing cam