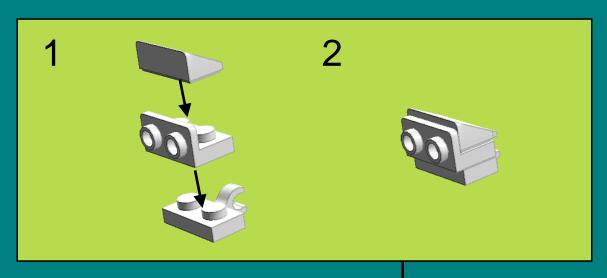

**6x** 45153664

**2x** 6057414

**4x** 4613256

**9x** 4538353

**1x** 379401

**4x** 4504369

**10x** 614101

**7x** 4556152

**3x** 4222017

**1x** 6070712

**4x** 302301

**1x** 306901

**1x** 4535737

**2x** 242001

**1x** 6070698

**5x** 4568387

**6x** 4566256

**1x** 4547489

**2x** 6030716

**1x** 4278271

**1x** 6047220

**5x** 6034044

**1x** 302001

Thank you for your interest in Brickyt building instructions.