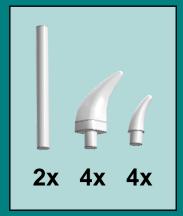

## BRICKTT

www.brickyt.com



**Triceratops Skeleton** 



Thank you for your interest in Brickyt building instructions.

If you purchased the corresponding kit, thank you for supporting Brickyt, we hope you enjoy the set!

We would love to see photos of your builds, so please post your pics to social media with the hashtag #brickyt or tweet them to us!

If you would like to use these instructions without purchasing a kit, please consider sending us a small payment of your choice by clicking the PayPal button.







































































































**6x** 45153664



**2x** 6057414



**4x** 4613256



**9x** 4538353



**1x** 379401



**4x** 4504369



**10x** 614101



**7x** 4556152



**3x** 4222017



**1x** 6070712



**4x** 302301



**1x** 306901



**1x** 4535737



**2x** 242001



**1x** 6070698



**5x** 4568387



**6x** 4566256



**1x** 4547489



**2x** 6030716



**1x** 4278271



**1x** 6047220



**5x** 6034044





**1x** 302001





Thank you for your interest in Brickyt building instructions.

You can find other Brickyt set instructions on our website.

Brickyt's products and services include:

- Custom LEGO kits
- Instructions for custom LEGO builds
- Commissioned LEGO creations
- Standard and customized LEGO bricks
- Marke