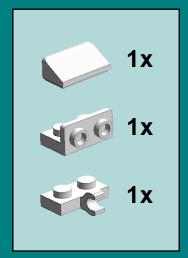

**6x** 45153664

**2x** 6057414

**4x** 4613256

**9x** 4538353

**1x** 379401

**4x** 4504369

**10x** 614101

**7x** 4556152

**3x** 4222017

**1x** 6070712

**4x** 302301

**1x** 306901

**1x** 4535737

**2x** 242001

**1x** 6070698

**5x** 4568387

**6x** 4566256

**1x** 4547489

**2x** 6030716

**1x** 4278271

**1x** 6047220

**5x** 6034044

**1x** 302001

Thank you for your interest in Brickyt building instructions.