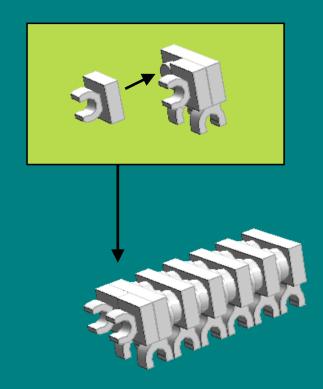

## BRICKTT

www.brickyt.com



**Triceratops Skeleton** 



Thank you for your interest in Brickyt building instructions.

If you purchased the corresponding kit, thank you for supporting Brickyt, we hope you enjoy the set!

We would love to see photos of your builds, so please post your pics to social media with the hashtag #brickyt or tweet them to us!

If you would like to use these instructions without purchasing a kit, please consider sending us a small payment of your choice by clicking the PayPal button.







































































































**6x** 45153664



**2x** 6057414



**4x** 4613256



**9x** 4538353



**1x** 379401



**4x** 4504369



**10x** 614101



**7x** 4556152



**3x** 4222017



**1x** 6070712



**4x** 302301



**1x** 306901



**1x** 4535737



**2x** 242001



**1x** 6070698



**5x** 4568387



**6x** 4566256



**1x** 4547489



**2x** 6030716



**1x** 4278271



**1x** 6047220



**5x** 6034044





**1x** 302001





Thank you for your interest in Brickyt building instructions.

You can find other Brickyt set instructions on our website.

Brickyt's products and services include:

- Custom LEGO kits
- Instructions for custom LEGO builds
- Commissioned LEGO creations
- Standard and customized LEGO bricks
- M