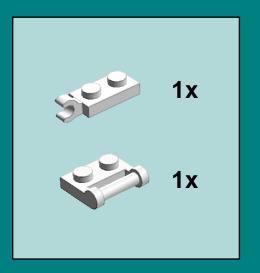

## BRICKTT

www.brickyt.com



**Triceratops Skeleton** 



Thank you for your interest in Brickyt building instructions.

If you purchased the corresponding kit, thank you for supporting Brickyt, we hope you enjoy the set!

We would love to see photos of your builds, so please post your pics to social media with the hashtag #brickyt or tweet them to us!

If you would like to use these instructions without purchasing a kit, please consider sending us a small payment of your choice by clicking the PayPal button.







































































































**6x** 45153664



**2x** 6057414



**4x** 4613256



**9x** 4538353



**1x** 379401



**4x** 4504369



**10x** 614101



**7x** 4556152



**3x** 4222017



**1x** 6070712



**4x** 302301



**1x** 306901



**1x** 4535737



**2x** 242001



**1x** 6070698



**5x** 4568387



**6x** 4566256



**1x** 4547489



**2x** 6030716



**1x** 4278271



**1x** 6047220



**5x** 6034044





**1x** 302001





Thank you for your interest in Brickyt building instructions.

You can find other Brickyt set instructions on our website.

Brickyt's products and services include:

- Custom LEGO kits
- Instructions for custom LEGO builds
- Commissioned LEGO creations
- Standard and customized LEGO bricks
- Marketing campaigns utilizing LEGO creations
-