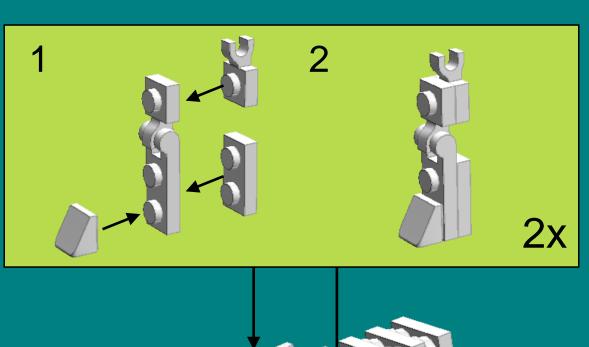

**6x** 45153664

**2x** 6057414

**4x** 4613256

**9x** 4538353

**1x** 379401

**4x** 4504369

**10x** 614101

**7x** 4556152

**3x** 4222017

**1x** 6070712

**4x** 302301

**1x** 306901

**1x** 4535737

**2x** 242001

**1x** 6070698

**5x** 4568387

**6x** 4566256

**1x** 4547489

**2x** 6030716

**1x** 4278271

**1x** 6047220

**5x** 6034044

**1x** 302001

Thank you for your interest in Brickyt building instructions.