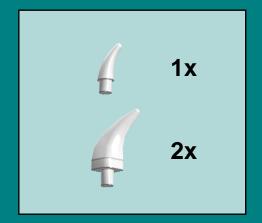

## BRICKTT

www.brickyt.com



**Triceratops Skeleton** 



Thank you for your interest in Brickyt building instructions.

If you purchased the corresponding kit, thank you for supporting Brickyt, we hope you enjoy the set!

We would love to see photos of your builds, so please post your pics to social media with the hashtag #brickyt or tweet them to us!

If you would like to use these instructions without purchasing a kit, please consider sending us a small payment of your choice by clicking the PayPal button.







































































































**6x** 45153664



**2x** 6057414



**4x** 4613256



**9x** 4538353



**1x** 379401



**4x** 4504369



**10x** 614101



**7x** 4556152



**3x** 4222017



**1x** 6070712



**4x** 302301



**1x** 306901



**1x** 4535737



**2x** 242001



**1x** 6070698



**5x** 4568387



**6x** 4566256



**1x** 4547489



**2x** 6030716



**1x** 4278271



**1x** 6047220



**5x** 6034044





**1x** 302001





Thank you for your interest in Brickyt building instructions.

You can find other Brickyt set instructions on our website.

Brickyt's products and services include:

- Custom LEGO kits
- Instructions for custom LEGO builds
- Commissioned LEGO creations
- Standard and customized LEGO bricks
- Marketing campaigns utilizing LEGO creations
- LEGO Ideas projects

These instructi